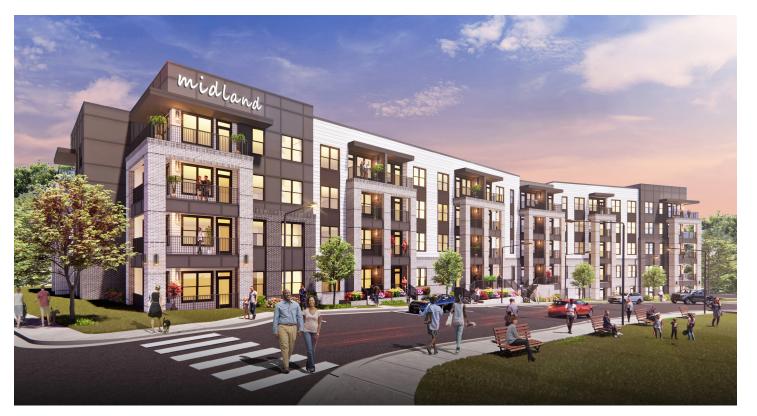

## CLIENT MCNEAL

 STORIES:
 4 & 5

 UNITS:
 214

 ACRES:
 4.86

Gainesville Midland is a garden style multifamily project located in Gainesville, Georgia. This 214 unit project is composed of three 4-story and two 5-story buildings of Type VA wood frame construction. The two 5-story buildings have basements that contain a total of 14 units. Approximately 6,000 SF of leasing and amenities are integrated into the ground level in two different buildings. The modern farmhouse inspired facade consists of a mix of light and dark gray brick with dark gray cementious paneling and white board and batten siding. The flat modern roof completes the inspired look.