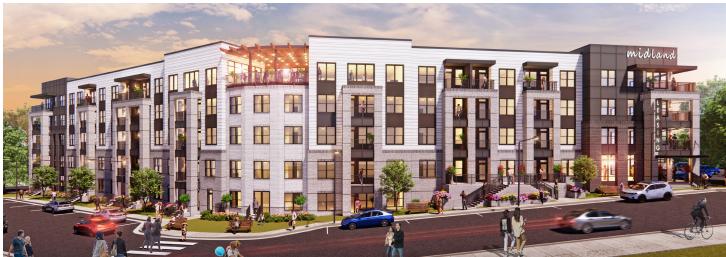

## CLIENT MCNEAL

 STORIES:
 4 & 5

 UNITS:
 214

 ACRES:
 4.86

Gainesville Midland is a garden style multifamily project located in Gainesville, Georgia. This 214 unit project is composed of three 4-story and two 5-story buildings of Type VA wood frame construction. The two 5-story buildings have basements that contain a total of 14 units. Approximately 6,000 SF of leasing and amenities are integrated into the ground level in two different buildings. The modern farmhouse inspired facade consists of a mix of light and dark gray brick with dark gray cementious paneling and white board and batten siding. The flat modern roof completes the inspired look.