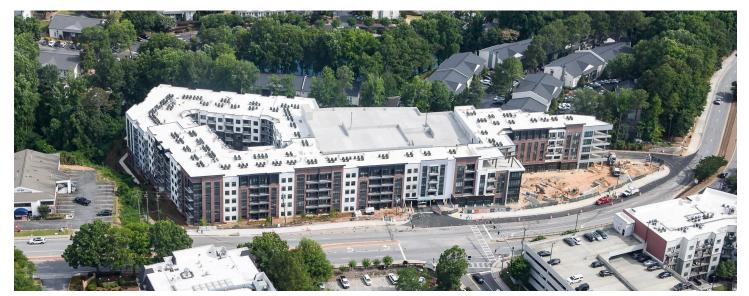

## **ELLISON PARKVIEW**

ATLANTA, GEORGIA

## CLIENT FLOURNOY DEVELOPMENT GROUP

STORIES: 5
UNITS: 298
RETAIL: 7,205 SF
ACRES: 4

Ellison Parkview is a mixed use development that sits adjacent to The Battery Atlanta, a destination entertainment center and home to Truist Park and the Atlanta Braves. The development includes 298 residential units in a 5 story Type IIIA wood frame building wrapping a 6 level open precast parking deck. 7,205 SF of street level retail/restaurant space front a large public plaza with water features, outdoor seating, and gathering spaces for the surrounding community and pedestrians to enjoy. The expansive streetscape is designed to accommodate ride share pick up and drop off for busy game days and events. Residents of The Optima will enjoy over 10,000 SF of leasing and amenity space including social work spaces, an expansive poolside clubroom and a 5th level sky lounge and outdoor patio overlooking the action in the plaza and the stadium beyond.