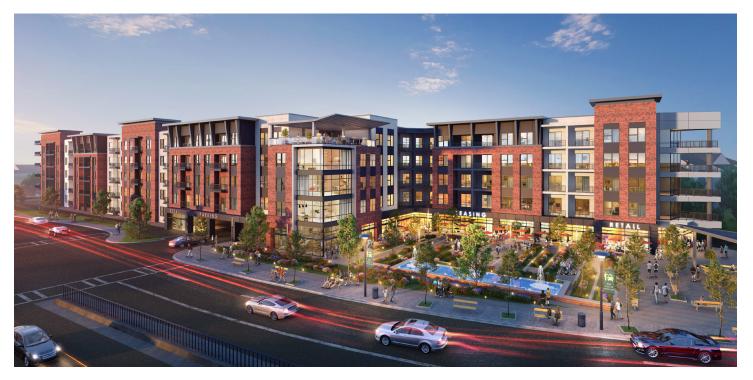

## **ELLISON PARKVIEW**

ATLANTA, GEORGIA

## CLIENT FLOURNOY DEVELOPMENT GROUP

STORIES: 5
UNITS: 298
RETAIL: 7,205 SF
ACRES: 4

Ellison Parkview is a mixed use development that sits adjacent to The Battery Atlanta, a destination entertainment center and home to Truist Park and the Atlanta Braves. The development includes 298 residential units in a 5 story Type IIIA wood frame building wrapping a 6 level open precast parking deck. 7,205 SF of street level retail/restaurant space front a large public plaza with water features, outdoor seating, and gathering spaces for the surrounding community and pedestrians to enjoy. The expansive streetscape is designed to accommodate ride share pick up and drop off for busy game days and events. Residents of The Optima will enjoy over 10,000 SF of leasing and amenity space including social work spaces, an expansive poolside clubroom and a 5th level sky lounge and outdoor patio overlooking the action in the plaza and the stadium beyond.