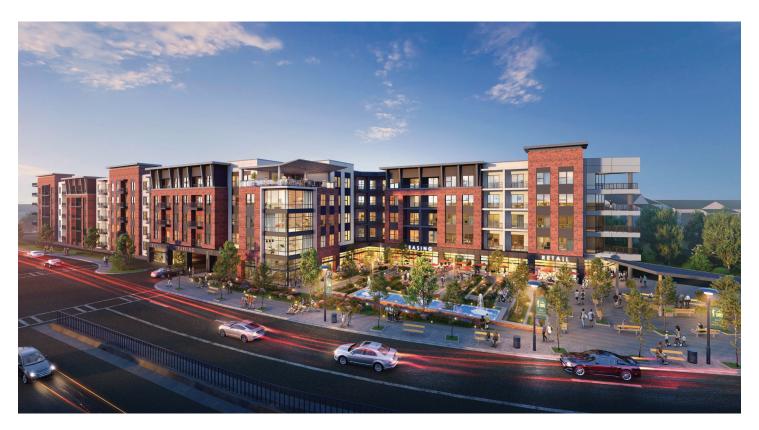

## THE OPTIMA COBB COUNTY, GEORGIA

## CLIENT FLOURNOY DEVELOPMENT

| STORIES: | 5        |
|----------|----------|
| UNITS:   | 298      |
| RETAIL:  | 6,000 SF |
| ACRES:   | 4        |

F

The Optima is a mixed use development that sits adjacent to The Battery Atlanta, a destination entertainment center and home to Truist Park and the Atlanta Braves. The development includes 298 residential units in a 5 story Type IIIA wood frame building wrapping a 6 level open precast parking deck. 6,000 SF of street level retail/restaurant space front a large public plaza with water features, outdoor seating, and gathering spaces for the surrounding community and pedestrians to enjoy. The expansive streetscape is designed to accommodate ride share pick up and drop off for busy game days and events. Residents of The Optima will enjoy over 10,000 SF of leasing and amenity space including social work spaces, an expansive poolside clubroom and a 5th level sky lounge and outdoor patio overlooking the action in the plaza and the stadium beyond.