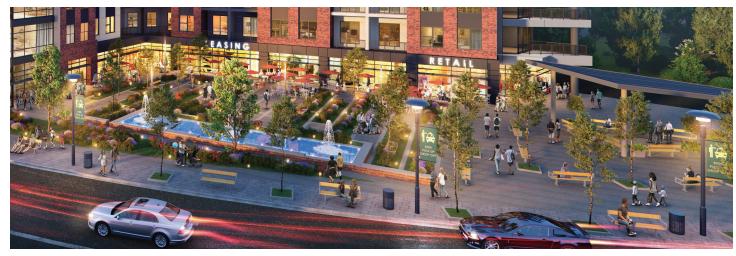

## THE OPTIMA COBB COUNTY, GEORGIA

## CLIENT FLOURNOY DEVELOPMENT

| STORIES: | 5        |
|----------|----------|
| UNITS:   | 298      |
| RETAIL:  | 6,000 SF |
| ACRES:   | 4        |

F

The Optima is a mixed use development that sits adjacent to The Battery Atlanta, a destination entertainment center and home to Truist Park and the Atlanta Braves. The development includes 298 residential units in a 5 story Type IIIA wood frame building wrapping a 6 level open precast parking deck. 6,000 SF of street level retail/restaurant space front a large public plaza with water features, outdoor seating, and gathering spaces for the surrounding community and pedestrians to enjoy. The expansive streetscape is designed to accommodate ride share pick up and drop off for busy game days and events. Residents of The Optima will enjoy over 10,000 SF of leasing and amenity space including social work spaces, an expansive poolside clubroom and a 5th level sky lounge and outdoor patio overlooking the action in the plaza and the stadium beyond.