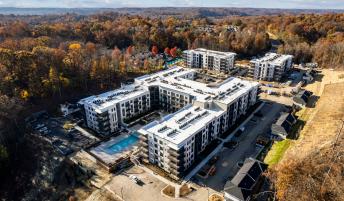

## CLIENT RAM REALTY

| STORIES: | 4 & 4/5 SPLIT |
|----------|---------------|
| UNITS:   | 323           |
| ACRES:   | 21.2          |

Nestled in the wooded hills of Bellevue to the west of Nashville, this multifamily community offers a naturally buffered 21 acre setting just 15 minutes from downtown. The buildings are four stories and 4/5 splits housing 323 residential units with surface parking. The site layout is designed to maximize wooded views and embrace the lush surroundings. 9,000 SF of leasing and resident amenities are housed in the ground floor overlooking a mountain resort style pool courtyard with views out into the valley.