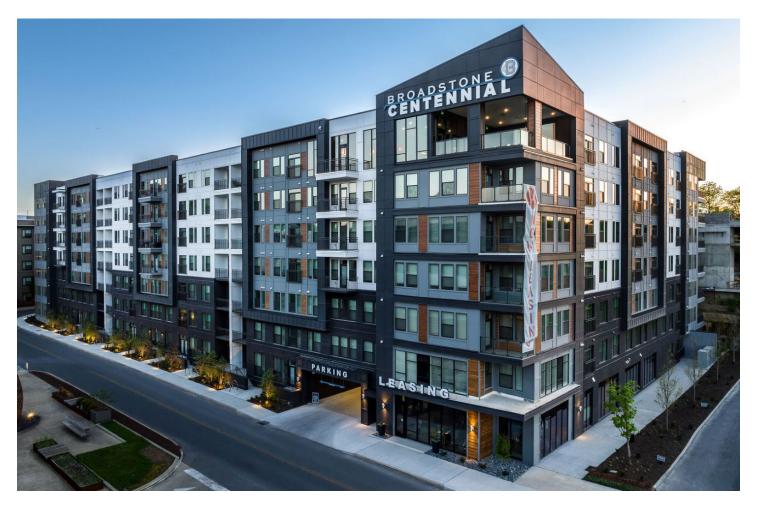

## **BROADSTONE CENTENNIAL**

NASHVILLE, TENNESSEE

## CLIENT ALLIANCE RESIDENTIAL COMPANY

STORIES: 7
UNITS: 267
ACRES: 1.63

Broadstone Centennial is a sevenstory multifamily development within the ONECITY live-workplay masterplanned community in Nashville, Tennessee. The building is composed of four stories of Type VA wood frame construction over a concrete, cast-in-place podium with three levels of parking and liner units on a cast-in-place concrete slab below the podium. The units are a mix of studios, one, and twobedrooms at an average size of 775 SF. Elevated atop the concrete podium is a pool amenity courtyard and garden courtyard. 8,000 SF of community amenities include a leasing office and social work space located at street level, clubroom and fitness on the 4th level adjacent to the pool deck, and a sky lounge on the 7th level. Tucked away from view is the parking garage which provides approximately 366 spaces.