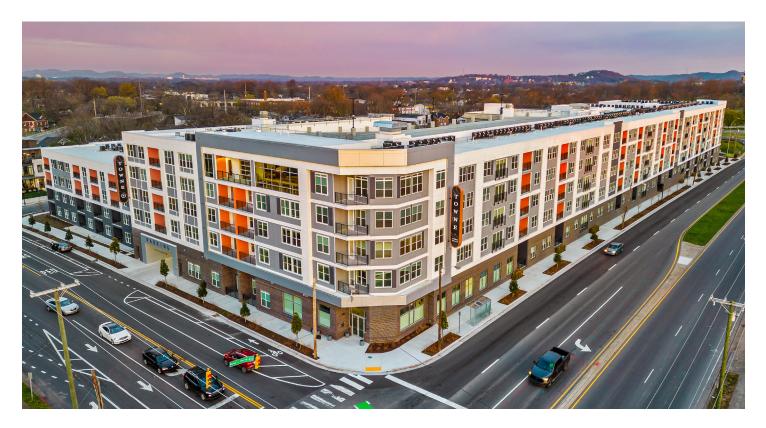

## TOWNE NASHVILLE NASHVILLE, TENNESSEE

## CLIENT LMC, A LENNAR COMPANY

| STORIES:        | 5    |
|-----------------|------|
| UNITS:          | 329  |
| ACRES:          | 3.16 |
| UNITS PER ACRE: | 101  |

Towne Nashville is a 5-story, Type IIIA and Type VA wood frame multifamily community wrapping a 6 level precast parking deck. Located on a narrow infill site along Rosa Parks Boulevard, the development transforms the existing streetscape with a more dense and walkable residential development, creating a "gateway" into North Nashville from the downtown area. The clean contemporary exterior design is composed of brick, metal panel and cementitious panel with wood accents. Amenities include an open leasing area with coworking spaces, clubroom skylounge with views to downtown, fitness center, gaming lounge with golf simulator, two passive garden courtyards and a luxury pool courtyard.