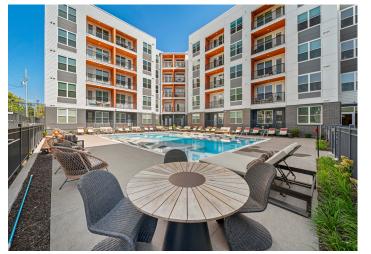

## CLIENT LMC, A LENNAR COMPANY

| STORIES:        | 5    |
|-----------------|------|
| UNITS:          | 329  |
| ACRES:          | 3.16 |
| UNITS PER ACRE: | 101  |

Towne Nashville is a 5-story, Type IIIA and Type VA wood frame multifamily community wrapping a 6 level precast parking deck. Located on a narrow infill site along Rosa Parks Boulevard, the development transforms the existing streetscape with a more dense and walkable residential development, creating a "gateway" into North Nashville from the downtown area. The clean contemporary exterior design is composed of brick, metal panel and cementitious panel with wood accents. Amenities include an open leasing area with coworking spaces, clubroom skylounge with views to downtown, fitness center, gaming lounge with golf simulator, two passive garden courtyards and a luxury pool courtyard.