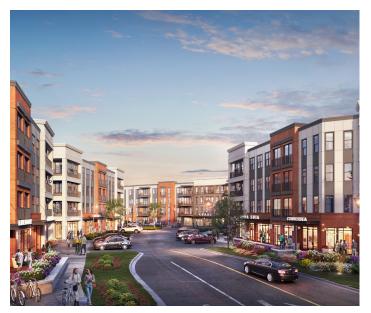

## DISTRICT MIDTOWN

GREENVILLE, SOUTH CAROLINA

## CLIENT FLOURNOY DEVELOPMENT GROUP

STORIES: 4
UNITS: 321
ACRES: 10.67

District Midtown includes 321 for rent residential units and 16 live/work units in Greenville. South Carolina. There will be a total of eight four-story buildings comprised of woodframed construction. Four of the buildings will include onebedroom residential units along with 16 live/work units. The other four building will include a mixture of one, two and three bedroom residential units. The multifamily units will have access to approximately 8,800 SF of leasing space and residential amenities such as a fitness center, lounge and game room with a luxurious outdoor pool courtyard. Over 500 surface parking spaces along with 6 garage spaces are located onsite. Ancillary buildings include trash/recycling enclosures and a maintenance/dog wash/car wash building with adjacent dog park.