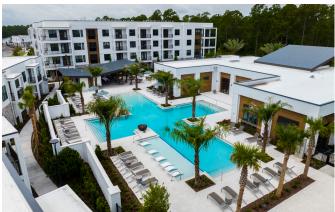

## CLIENT BLOCK ONE VENTURES

| STORIES: | 4     |
|----------|-------|
| ACRES:   | 18.47 |
| UNITS:   | 305   |

The Residences at Enso is a 31.4 acre development in Jacksonville, Florida. The first phase includes 304 residential units in five 4-story wood-framed Type VA buildings. The facility also includes a freestanding clubhouse, 24 garage bays with carriage units above and six stand-alone garage buildings. Residents will enjoy resort style amenities including a 7,000 SF clubhouse, luxury pool courtyard, landscaped amenity parks and walkable connectivity to the nearby shops and restaurants. Additional amenity space includes a fitness room, co-work areas, and a package / parcel room with access to a lavish pool courtyard. The entire development is master planned to create a walkable community destination that celebrates the natural coastal surroundings. Residents and visitors are invited to explore the plentiful outdoor seating and gathering areas, decorative water features, expansive public lawn for programming and activities, large winding pathways and a pedestrian nature bridge that spans the wetlands.