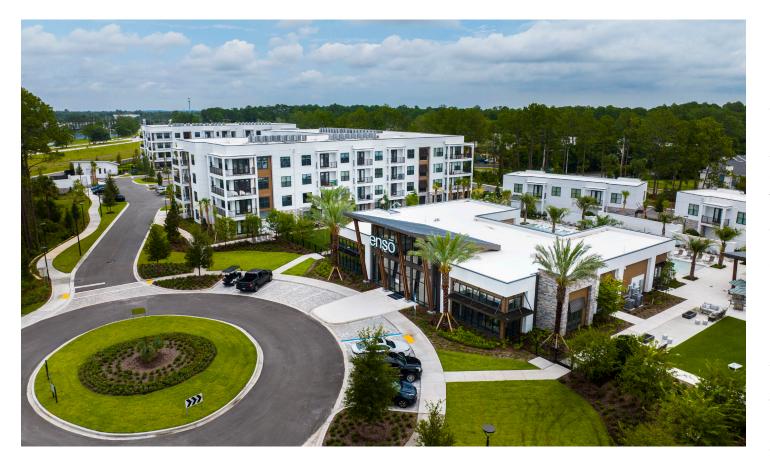

## THE RESIDENCES AT ENSO JACKSONVILLE, FLORIDA

## CLIENT BLOCK ONE VENTURES

| STORIES: | 4     |
|----------|-------|
| ACRES:   | 18.47 |
| UNITS:   | 305   |

The Residences at Enso is a 31.4 acre development in Jacksonville, Florida. The first phase includes 304 residential units in five 4-story wood-framed Type VA buildings. The facility also includes a freestanding clubhouse, 24 garage bays with carriage units above and six stand-alone garage buildings. Residents will enjoy resort style amenities including a 7,000 SF clubhouse, luxury pool courtyard, landscaped amenity parks and walkable connectivity to the nearby shops and restaurants. Additional amenity space includes a fitness room, co-work areas, and a package / parcel room with access to a lavish pool courtyard. The entire development is master planned to create a walkable community destination that celebrates the natural coastal surroundings. Residents and visitors are invited to explore the plentiful outdoor seating and gathering areas, decorative water features, expansive public lawn for programming and activities, large winding pathways and a pedestrian nature bridge that spans the wetlands.