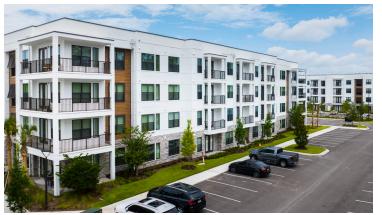

## CLIENT BLOCK ONE VENTURES

| STORIES: | 4     |
|----------|-------|
| ACRES:   | 18.47 |
| UNITS:   | 305   |

The Residences at Enso is a 31.4 acre development in Jacksonville, Florida. The first phase includes 304 residential units in five 4-story wood-framed Type VA buildings. The facility also includes a freestanding clubhouse, 24 garage bays with carriage units above and six stand-alone garage buildings. Residents will enjoy resort style amenities including a 7,000 SF clubhouse, luxury pool courtyard, landscaped amenity parks and walkable connectivity to the nearby shops and restaurants. Additional amenity space includes a fitness room, co-work areas, and a package / parcel room with access to a lavish pool courtyard. The entire development is master planned to create a walkable community destination that celebrates the natural coastal surroundings. Residents and visitors are invited to explore the plentiful outdoor seating and gathering areas, decorative water features, expansive public lawn for programming and activities, large winding pathways and a pedestrian nature bridge that spans the wetlands.